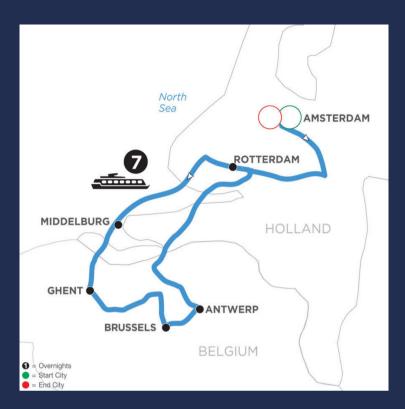

#### ITINERARY

Day 1: Embark in Amsterdam

Day 2: Middleburg

Day 3: Ghent

Day 4: Brussles

Day 5: Antwerp

Day 6: Rotterdam

Day 7: Amsterdam

Day 8: Disembark in Amsterdam