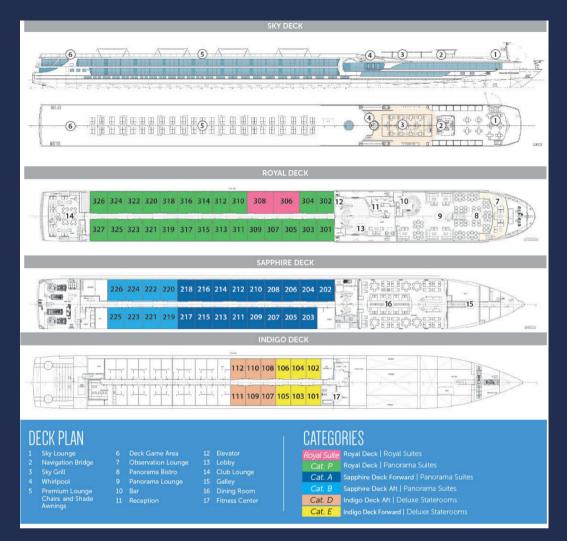

## ~ PRICING ~ Per Couple

Cat. P Cat. A Cat. B Cat. D Cat. E \$7,588\* \$7,388\* \$7,288\* \$5,188\* \$4,790

- \$1,000 discount p.p., double occupancy (Cruise Only)
   is included in the pricing above\*
- Port Charges: \$196.00, p.p. (included in the pricing above)
- Gratuities: Complimentary (A value of \$256 per couple)